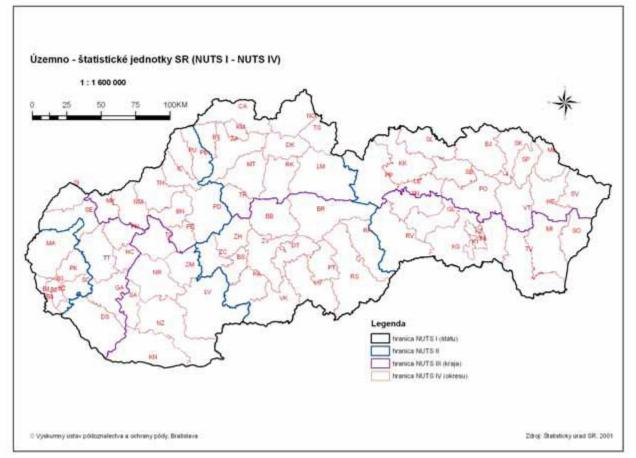

# Role of RDAs in regions

- Slovak Republic has 1 region NUTS I, 4 regions NUTS II, 8 regions NUTS III, 79 regions NUTS IV and 2928 regions NUTS V
- In Slovak Republic is 31 RDAs operating in regions
- RDA Senec Pezinok was evaluated as the best Slovak RDA several times, last time in 2010