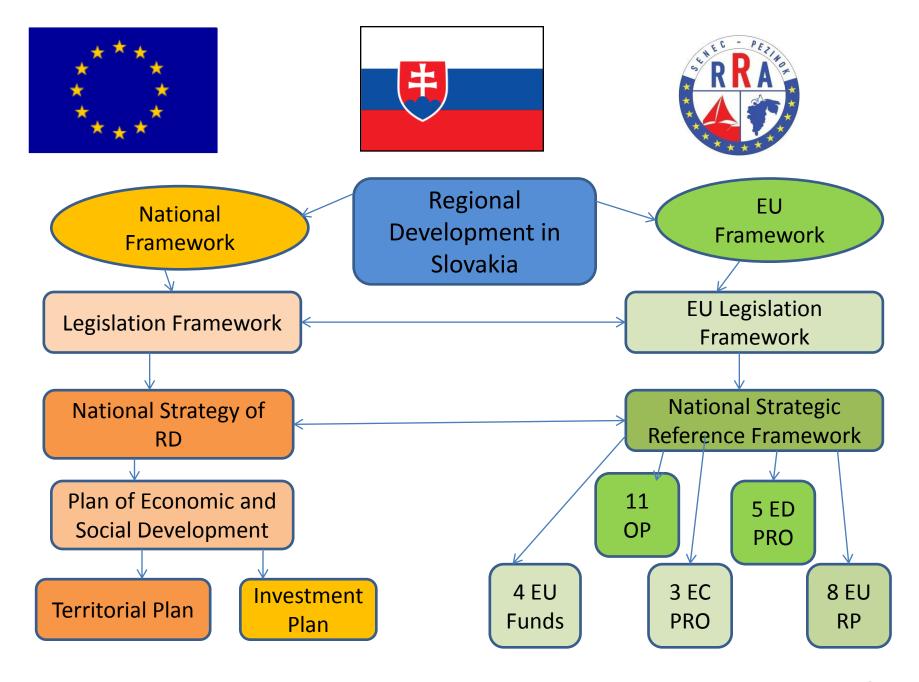

## **National Framework**

- Law N°539/2008 Coll. on RD Support (harmonised with EU);
- Ministry of Transport, Construction and RD
- Strategies on national level
- Plan of Economy and Social Development on regional level
- ❖Institutions working in the field RDA network, other institutions

#### **EU Framework**

- ❖ National Strategy Reference Framework
- Structural Funds: ERDF, ESF, EAFRD, EFFG, CF
- ❖ 11 Operational Programmes in SR from ERDF & ESF
- Programmes to EC: Enviro, Energy, Progress
- Educational Programmes: LdV, Gdt, JM, Comenius, Socrates
- ❖ Regional Programmes: CENTROPE, Central Europe, SK-AT, HU-SK, SK-CZ, PL-SK, UA-SK, SE Europe

## **EU Funds**

- **❖ ERDF**: support to development of regions with lower GDP as 75%
- ESF: support to educational reform and unemployment decrease
- **EAFRD:** support to agriculture and forestry development
- **EFFG:** support to fishery development

# **Operational programmes in Slovak Republic:**

- Regional Operational Programme
- OP Environment
- OP Transport
- OP Informatisation of the Society
- OP Research and Development
- OP Competitiveness and Economical Growth
- ❖ OP Health
- OP Bratislava region
- OP Employment and Social Inclusion
- OP Education
- OP Technical Assistance